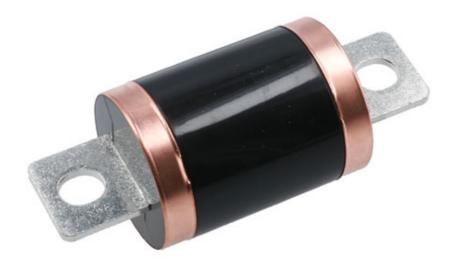

## EV/Hybrid Fuse 350A - 1pc

A single 350 Amp high voltage BEV, HEV & PHEV bolt in style fuse, rated to 500V DC. Fuses used in high voltage circuits must be securely mounted to prevent points of high resistance that in turn generate unwanted hot spots. This is why fuses for high voltage automotive applications (500V) are bolt in style. It is important that the correct torque is applied to the fixings bolt. Please ensure the fuse selected meets the requirement of the application and OEM torque setting are applied.

## **Additional Information**

- 350 Amp bolted tag fuse; 93mm L x 22mm x 38mm□.
- Breaking Capacity: 20kA.
- High voltage HEV bolt in style fuse.
- Performance conforms to JASOD622; environmental conformance to ISO8820 JASO D622 & GB/T31465. CE & RoHS compliant.